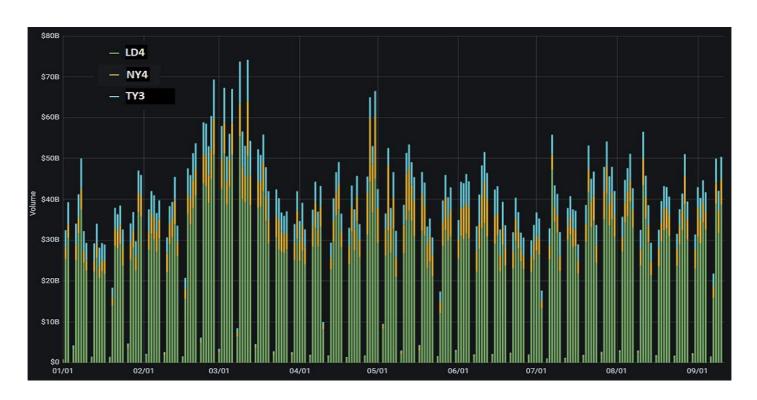

. The total number of trades in August was 24.25 million.
- 76% of the overall traded volume was consistently registered in our Data Center located in London LD4 on a monthly basis, close to \$660 billion in notional value. The other 2 major Data Centers in TY3 and NY4 recorded a monthly trading volume of \$105.29 billion and \$102.88 billion, respectively.
- XAUUSD remained as the favorite instrument of traders, total trading volume has reached \$288.7 billion which represented a substantial growth of 33% compared to July and the highest so far in 2020. Major FX pairs EURUSD and GBPUSD continued to be the most popular trading instruments following XAUUSD with \$151 billion and \$97.6 billion.

#### August Daily Volume



# Monthly Volume Statistics - August 2020



## Year to Date (YTD)



## Monthly Overall Statistics

| Month        | Total Traded Volume<br>(\$ billion) | Average Daily Volume<br>(\$ billion) | Number of Trades<br>(million) |
|--------------|-------------------------------------|--------------------------------------|-------------------------------|
| August 2020  | 868.08                              | 41.33                                | 24.25                         |
| July 2020    | 939.35                              | 40.84                                | 27.37                         |
| MoM % Change | -7.59%                              | 1.20%                                | -11.40%                       |

#### **Data Center Statistics**

| Location | Total Traded Volume<br>(\$ billion) | Average Daily Volume<br>(\$ billion) | Number of Tra