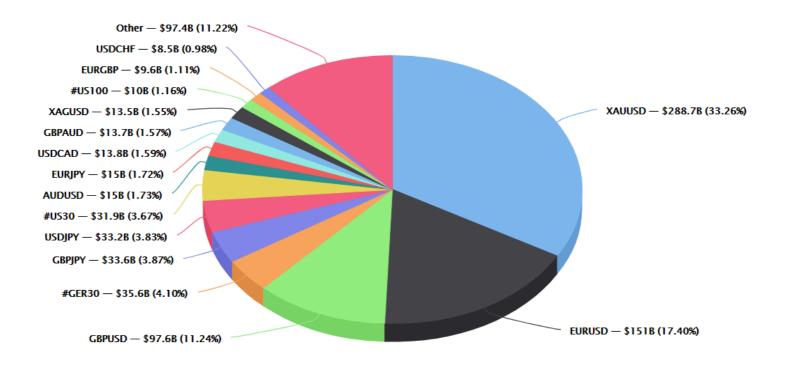

### August 2020 Highlights

- PrimeXM has registered a total of \$868.08 billion in monthly trading volume in August across the 3 Data Center locations, comparing last month's trading activities there was a MoM 7.6% decrease taking into consideration there were 21 trading days.
- The Average Daily Volume (ADV) in August was \$41.33 billion, which represents MoM 1.2% increase on ADV. The highest daily trading volume of the month was recorded on 11 August with \$57 billion turnover. The total number of trades in August was 24.25 million.
- 76% of the overall traded volume was consistently registered in our Data Center located in London LD4 on a monthly basis, close to \$660 billion in notional value. The other 2 major Data Centers in TY3 and NY4 recorded a monthly trading volume of \$105.29 billion and \$102.88 billion, respectively.
- XAUUSD remained as the favorite instrument of traders, total trading volume has reached \$288.7 billion which represented a substantial growth of 33% compared to July and the highest so far in 2020. Major FX pairs EURUSD and GBPUSD continued to be the most popular trading instruments following XAUUSD with \$151 billion and \$97.6 billion.

## Monthly Volume Statistics - August 2020

Top 15 Traded Instruments