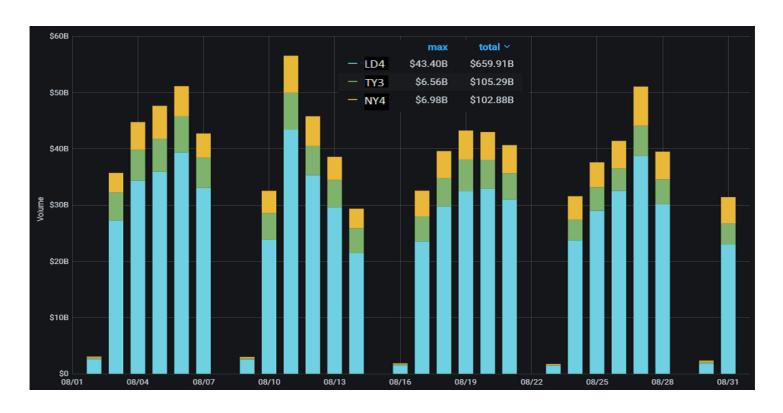

### August 2020 Highlights

- PrimeXM has registered a total of \$868.08 billion in monthly trading volume in August across the 3 Data Center locations, comparing last month's trading activities there was a MoM 7.6% decrease taking into consideration there were 21 trading days.
- The Average Daily Volume (ADV) in August was \$41.33 billion, which represents MoM 1.2% increase on ADV. The highest daily trading volume of the month was recorded on 11 August with \$57 billion turnover. The total number of trades in August was 24.25 million.
- 76% of the overall traded volume was consistently registered in our Data Center located in London LD4 on a monthly basis, close to \$660 billion in notional value. The other 2 major Data Centers in TY3 and NY4 recorded a monthly trading volume of \$105.29 billion and \$102.88 billion, respectively.
- XAUUSD remained as the favorite instrument of traders, total trading volume has reached \$288.7 billion which represented a substantial growth of 33% compared to July and the highest so far in 2020. Major FX pairs EURUSD and GBPUSD continued to be the most popular trading instruments following XAUUSD with \$151 billion and \$97.6 billion.

#### August Daily Volume

#### **Data Center Statistics**

| Location | Total Traded Volume<br>(\$ billion) | Average Daily Volume<br>(\$ billion) | Number of Trades<br>(million) |
|----------|-------------------------------------|--------------------------------------|-------------------------------|
| UK-LD4   | 659.91                              | 31.42                                | 17.66                         |
| JP- TY3  | 105.29                              | 5.01                                 | 3.72                          |
| US-NY4   | 102.88                              | 4.90                                 | 2.87                          |