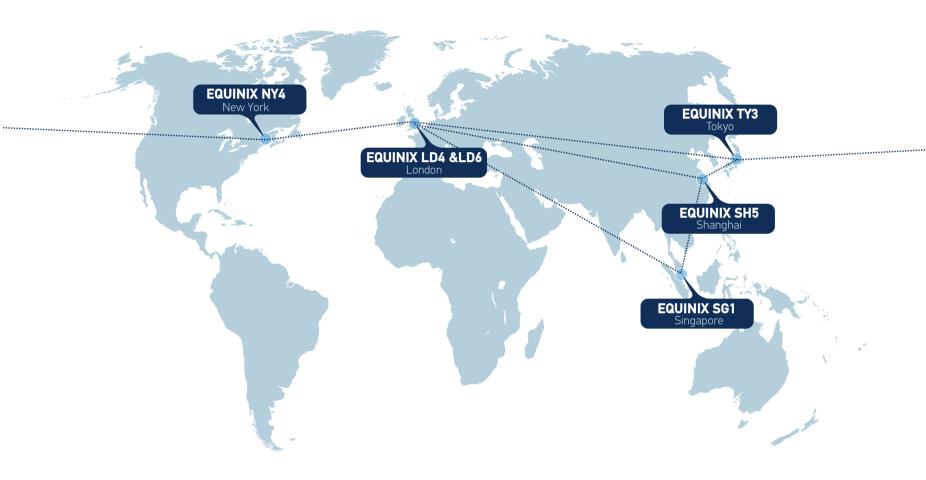

### DATA CENTRE LOCATIONS

We locate our infostructure in NY4, LD4, TY3 and SG1 Equinix Datacentres

Equinix NY4, LD4, TY3 and SG1 data centres to North, Central, East and South, mainland China.