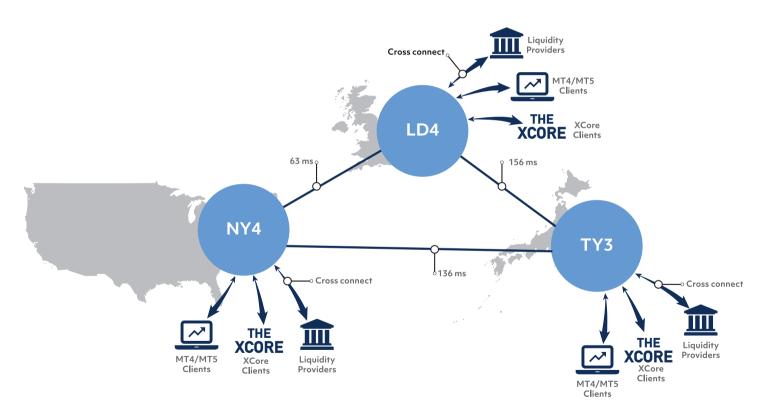

### DATA CENTRE LOCATIONS

We locate our infostructure in NY4, LD4, TY3 and SG1 Equinix Datacentres

### 99.999% UPTIME GUARANTEE

PrimeXM's hosting solution gives you access to Equinix hubs in financial capitals all over the world. Our servers are hosted in some of the most secure data centres, within the same suites as the pricing engines of the world's largest banks. By being physically connected to tier-1 banks, ECN's, exchanges and prime brokers through private fibre-optic connections, we guarantee a secure, ultra-low latency execution and a 99.999% uptime.