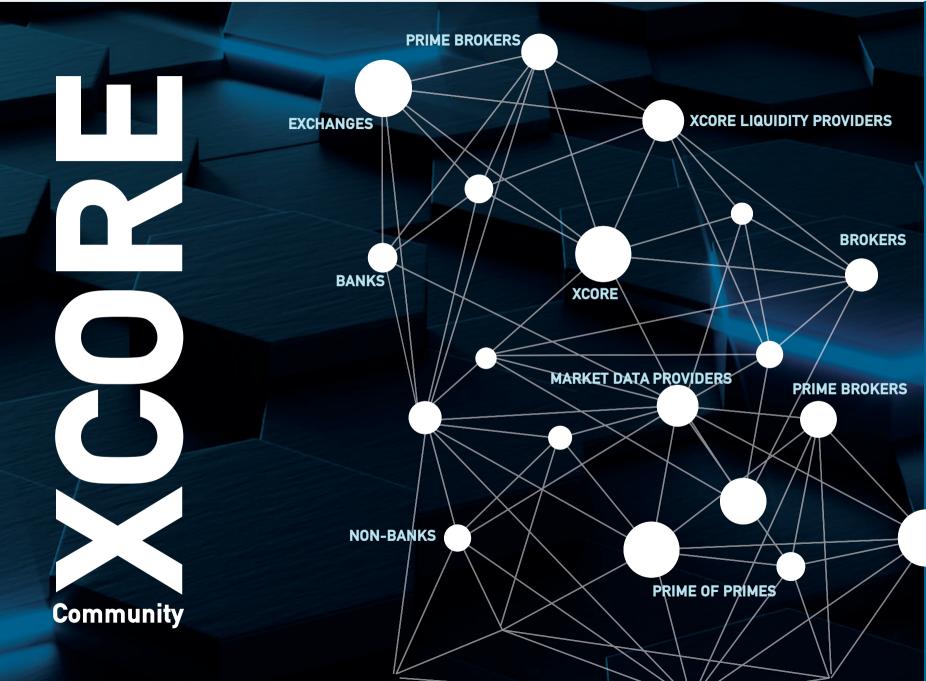

## A MASTERPIECE REVOLUTIONISING THE GLOBAL FINANCE INDUSTRY

Join the unique community of world class financial institutions, liquidity providers and prime brokers built around our innovative industry leading trading engine powered by our bespoke infrastructure.

The XCore allows clients to offer the highest and most secure trading experience in the market and join a community of unlimited connectivity solutions.

At the heart of PrimeXM's technology is the **XCore**, an ultra-low latency, multi-dimensional order management system.

### EXCHANGE TRADED MARKET DATA

PrimeXM has integrated directly to CBOE for US and EU market data packages, ICE Data Service and a number of other market data providers are already supported.

XCore's growing community of 250+ partners facilitates the efficient and cost-effective exchange of liquidity between its participants. This helps develop both retail offerings, and hence brings increasing added value to the members of the PrimeXM XCore community.