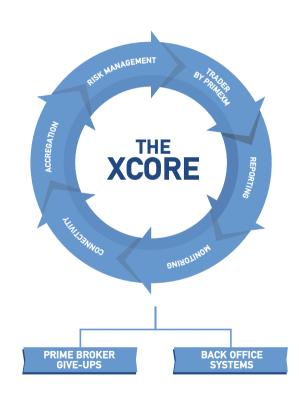

The XCore allows clients to offer the highest and most secure trading experience in the market and join a community of unlimited connectivity solutions.

At the heart of PrimeXM's technology is the **XCore**, an ultra-low latency, multi-dimensional order management system.

### AGGREGATION & EXECUTION

The powerful aggregation engine allows users to define and customise an unlimited number of liquidity pools, with microseconds execution to Tier-1 banks and non-banks.

### CONNECTIVITY

XCore facilitates Plug & Play Connectivity to Tier-1 banks, Prime Brokers, ECNs, exchanges and the XCore community liquidity sources available at microsecond speeds.

### **RISK MANAGEMENT**

Limit exposure during volatile market events and switch between a-book and b-book execution seamlessly with XCore risk management solution. Users can strengthen their control with additional customisable settings.

### **REPORTING**

XCore's integrated and intuitive reporting module provides customised reports and extensive analysis allowing real-time insight into every aspect of the trading environment

### **MONITORING**

Track real-time trading and pricing activity, access historic trading data and have control over all aspects of the execution through XCore's plenitude of dashboards and log viewing tools.