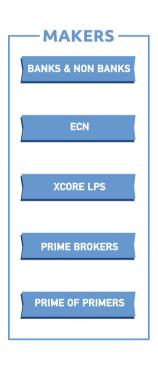

### AGGREGATION & EXECUTION

The powerful aggregation engine allows users to define and customise an unlimited number of liquidity pools, with microseconds execution to Tier-1 banks and non-banks.