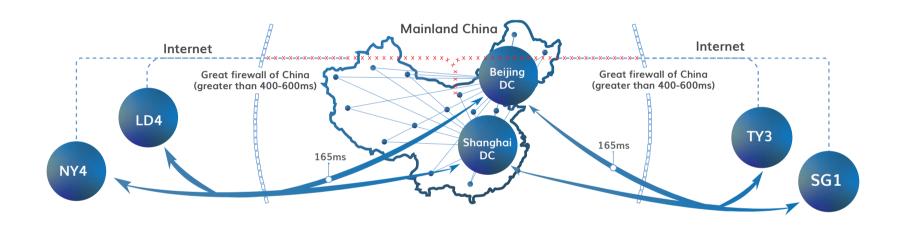

Due to geographical network restrictions and congested international bandwidth, China's internet infrastructure presents a number of unique challenges that can adversely affect a high-quality trading experience and negatively impact a broker's reputation.

PrimeXM's China Connectivity Solution addresses these challenges for both MT4/MT5 as well as proprietary FIX server platforms, offering connectivity to DC in more than 20 locations in mainland China, resulting in the best possible trading experience with a truly redundant and robust connection. Using our China Connectivity Service customers can connect from the

Equinix NY4, LD4, TY3 and SG1 data centres to North, Central, East and South, mainland China.